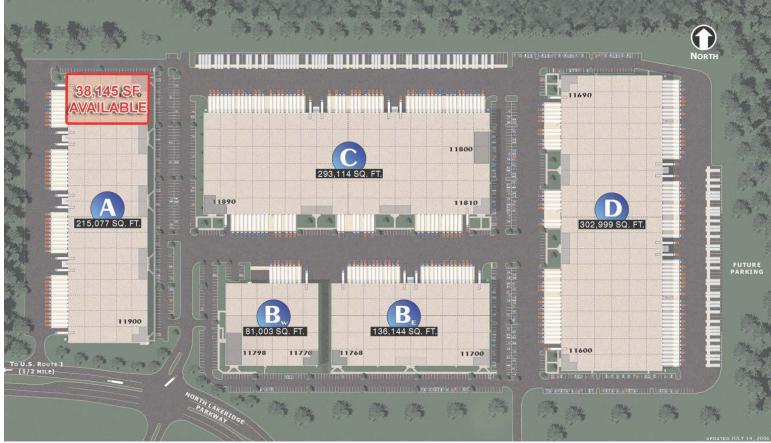

## INDUSTRIAL FOR LEASE

ENTERCHANGE AT NORTHLAKE BUILDING A

> I-95 @ Lewistown Road (Exit 89) Hanover County, VA

## • NOW LEASING!

- State-of-the-art high bay distribution/light manufacturing warehouses
- 32' clear ceiling heights
- ESFR Wet Sprinkler System
- Typical column spacing is 50' x 50'
- Extensive automobile parking is available on site
- Minimum 146' deep truck courts
- One mile from I-95 exit 89

AVAILABLE - 38,145 SF

-8 dock doors (9' x 10')
-1 drive-in door (12.5x12)
-2,300 SF office
-200 AMP 277/480 Volt, 3 phase electrical