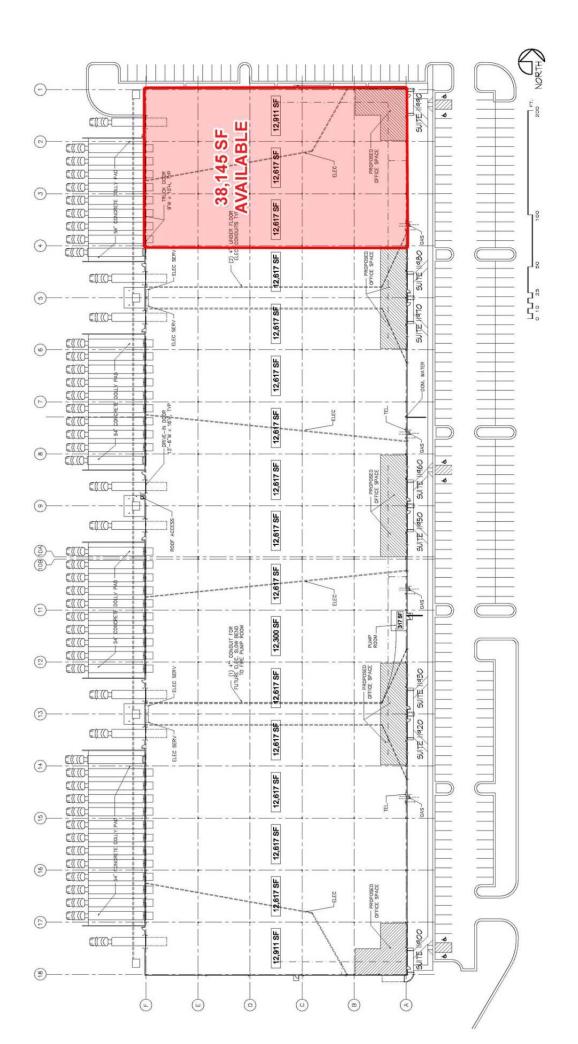

AVAILABLE - 38,145 SF

-8 dock doors (9' x 10')
-1 drive-in door (12.5x12)
-2,300 SF office
-200 AMP 277/480 Volt, 3 phase electrical